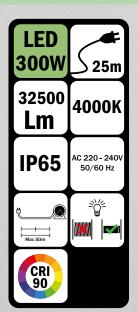

#### LED light strip "HUPlightStripe25"

- Operating voltage: AC 220 240 V 50/60 Hz
- . Connected load: 300 W
- Colour: warm white 4000K
- 180 LEDs per metre
- Total length 25m + connecting cable 1,5m
- Can be extended up to 50 metres by means of plug or screw connections
- 120° radiation angle
- Colour rendering index CRI > 90
- Brightness (luminous flux) 32500 Lm
- Protection class 2
- Also for use outdoors IP65
- Light strip must be completely unrolled before use
- Dimensions light strip: W 16 mm x H 8 mm
- Dimensions drum:
  W 317 mm x D 250 mm x H 385 mm

Art. no. 130366

16 x 8 x 25000 mm

Your electric wholesaler:

HAUPA Group www.haupa.com