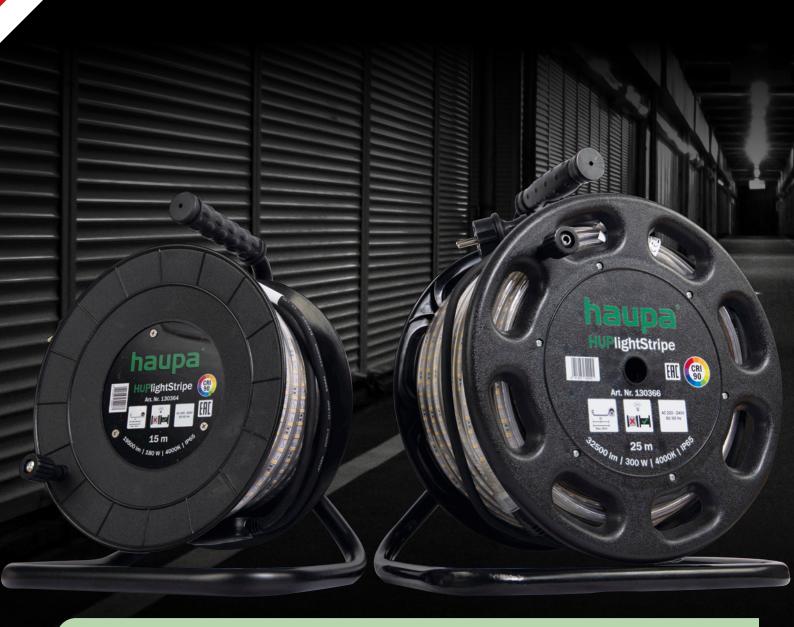

# **HUP**lightStripe

The new light strips by HAUPA now bring more light into the darkness!

### "HUPlightStripe15"

## "HUPlightStripe25"

Ideal for illuminating building sites, especially building shells! The LED light strip can be simply suspended from the ceiling. e.g. with cable ties, and illuminates the work area evenly.

Durable and unbreakable, and can be used without any annoying tripods. Can be stowed away as tidily and compact as a cable drum.