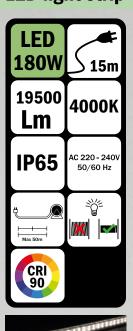

#### LED light strip "HUPlightStripe15"

- Operating voltage: AC 220 240 V 50/60 Hz
- · Connected load: 180 W
- Colour: warm white 4000K
- 180 LEDs per metre
- Total length 15m + connecting cable 1,5m
- Can be extended up to 50 metres by means of plug or screw connections
- · 120° radiation angle
- Colour rendering index CRI > 90
- Brightness (luminous flux) 19500 Lm
- · Protection class 2
- Also for use outdoors IP65
- · Light strip must be completely unrolled before use
- Dimensions light strip: W 16 mm x H 8 mm
- Dimensions drum:
  W 286 mm x D 210 mm x H 338 mm