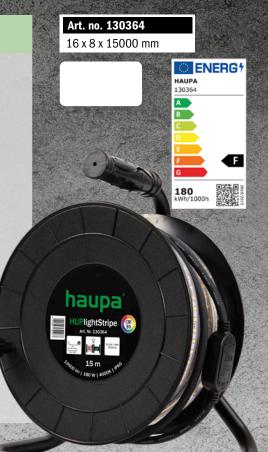

#### LED light strip "HUPlightStripe15"

- Operating voltage: AC 220 240 V 50/60 Hz
- · Connected load: 180 W
- Colour: warm white 4000K
- 180 LEDs per metre
- Total length 15m + connecting cable 1,5m
- Can be extended up to 50 metres by means of plug or screw connections
- · 120° radiation angle
- Colour rendering index CRI > 90
- Brightness (luminous flux) 19500 Lm
- · Protection class 2
- Also for use outdoors IP65
- · Light strip must be completely unrolled before use
- Dimensions light strip: W 16 mm x H 8 mm
- Dimensions drum:
  W 286 mm x D 210 mm x H 338 mm