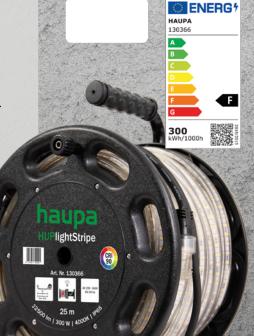

## "HUPlightStripe25"

Ideal for illuminating building sites, especially building shells! The LED light strip can be simply suspended from the ceiling. e.g. with cable ties, and illuminates the work area evenly.

#### LED light strip "HUPlightStripe25"

- Operating voltage: AC 220 240 V 50/60 Hz
- . Connected load: 300 W
- Colour: warm white 4000K
- 180 LEDs per metre
- Total length 25m + connecting cable 1,5m
- Can be extended up to 50 metres by means of plug or screw connections
- 120° radiation angle
- Colour rendering index CRI > 90
- Brightness (luminous flux) 32500 Lm
- Protection class 2
- Also for use outdoors IP65
- Light strip must be completely unrolled before use
- Dimensions light strip: W 16 mm x H 8 mm
- Dimensions drum:
  W 317 mm x D 250 mm x H 385 mm

Art. no. 130366

16 x 8 x 25000 mm

Your electric wholesaler:

HAUPA Group www.haupa.com